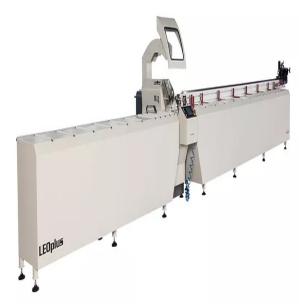

# OZ Machine 400V 4HP 22" Automatic Cutting Machine with Robot Profile Drive System LEOplus

\$55,000

As low as \$1,088/mo through Elite Metal Tools financing partners.

Use your phone to take a picture of this QR Code to learn more!

- Rapid angle positioning of heads with servo control at any angles between: -22.5° and 45°
- Saw blade motor power: 3 kW
- Robot gripper X axis positioning speed: 3,540" / min
- Maximum profile loading length: 236"