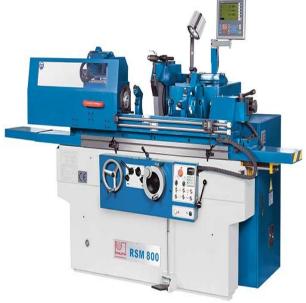

# **Knuth 37" RSM 800 Conventional Cylindrical Grinding Machine 370150**

\$47,648.06

As low as \$942/mo through Elite Metal Tools financing partners.

Use your phone to take a picture of this QR Code to learn more!

Center height: 5"Grinding length: 31"

• Grinding diameter: 0.3" - 7.9"

• Inside grinding depth: 4.9"