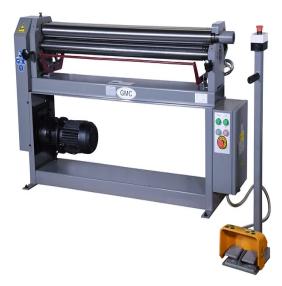

# GMC Machinery 2HP 220V Single Phase 50" x 14 Ga. Power Slip Roll PSR-5014-1PH

\$6,650

As low as \$216/mo through Elite Metal Tools financing partners.

Use your phone to take a picture of this QR Code to learn more!

- Rolls size, length x dia: 50" x 3"
- Min. roll bending dia. Capacity: 3-1/2"
- Rolls speed: 201" / min.
- Rolls opening: 1/4"