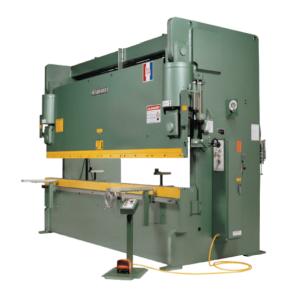

# Betenbender 350 Ton 208V Three Phase 12' Bed Hydraulic Press Brake BB350HDPB12

\$159,500

As low as \$3,156/mo through Elite Metal Tools financing partners.

Use your phone to take a picture of this QR Code to learn more!

- All Steel Construction
- Depth Stop w/ Digital Readout
- Motor: 30 hp, 208 Volt, 3 Phase
- Made in the USA