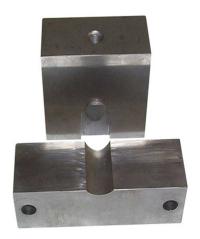

# **Metalpro 2" Pipe Notcher Die for Ironworkers MP4156**

<del>\$650</del>

\$617.5

As low as \$20/mo through Elite Metal Tools financing partners.

Use your phone to take a picture of this QR Code to learn more!

- 2" Pipe Notch Die
- · Easily notch Schedule 40 pipe
- Compatible with: MP4000FS, MP4500FS, MP5000FS