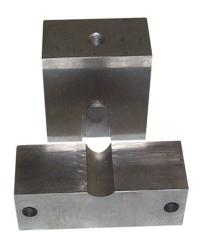

# Metalpro 1-1/4" Pipe Notcher Die for Ironworkers MP4154

<del>\$650</del>

\$617.5

As low as \$20/mo through Elite Metal Tools financing partners.

Use your phone to take a picture of this QR Code to learn more!

- 1-1/4" Pipe Notch Die
- · Easily notch Schedule 40 pipe
- Compatible with: MP4000FS, MP4500FS, MP5000FS