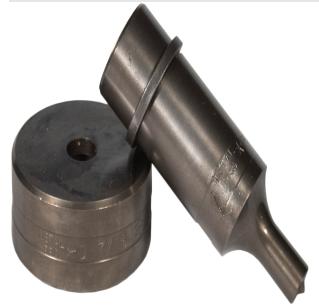

# Metalpro 19/32" Round Punch and Die Set for Ironworkers MP8011

\$69.99

Use your phone to take a picture of this QR Code to learn more!

Size: 19/32"

· Type: Round Punch and Die Set

• Compatible with: MP4000FS, MP4500FS, MP5000FS