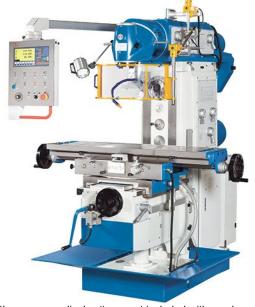

# Knuth 7.4HP 52"x14" Variable Speed UWF 5 Vertical Universal Milling Machine with Horizontal Spindle 362750

\$45,695.56

As low as \$904/mo through Elite Metal Tools financing partners.

Use your phone to take a picture of this QR Code to learn more!

Table dimensions: 52" x 14"

Table load capacity (max.): 1,100 lbs.

· Motor rating horizontal spindle: 7.4 Hp

· Motor rating vertical spindle: 5.4 Hp