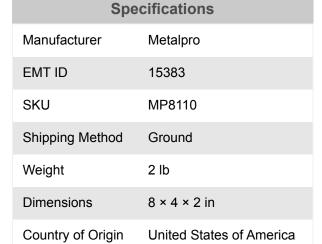

# Metalpro 9/16" X 1-1/8" Oblong Punch and Die **Set for Ironworkers MP8110**

\$139.99





Use your phone to take a picture of this QR Code to learn more!





1 Year

(Parts)

\*Images may display items not included with purchase



- Size: 9/16" X 1-1/8"
- Type: Oblong Punch and Die Set
- Compatible with: MP4000FS, MP4500FS, MP5000FS

## Free Shipping

Free shipping on ALL machines throughout the contiguous United States to all commercial locations.

# **Product Selection**

A wide selection of machinery for you to compare brands and features. Find the right machine for your job.



# Knowledgeable Staff

When you have questions, we have the staff that will help you find the answer and equipment that best fits your needs.

#### **Customer Service**

Fast and friendly service centered around creating a positive experience.

### Price Matching

Our prices are highly competitive. However, if you find an item cheaper somehwere else, we will match