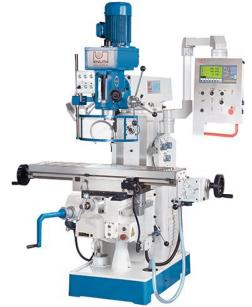

# **Knuth 3HP VHF 2.2 Universal Milling Machine** with Vertical Tilting Head 362651

\$23,343.5

As low as \$461/mo through Elite Metal Tools financing partners.

Use your phone to take a picture of this QR Code to learn more!

Table set up area: 50" x 11"

• Table load capacity (max.): 330 lbs.

Motor rating horizontal spindle: 3 Hp

• Motor rating vertical spindle: 1.1 Hp - 2 Hp