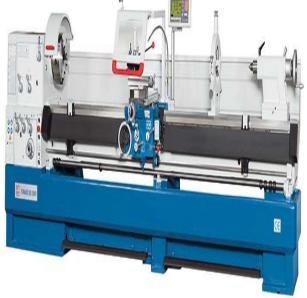

# Knuth 10.1HP 79" Variable Speed Turnado 230/2000 V Universal Lathe with Constant Cutting Speed 320575

\$37,239.72

As low as \$736/mo through Elite Metal Tools financing partners.

Use your phone to take a picture of this QR Code to learn more!

- · Center height: 9"
- Workpiece length (max.): 79"
- Turning-Ø over support: 9"
- Gap bridge length: 6"