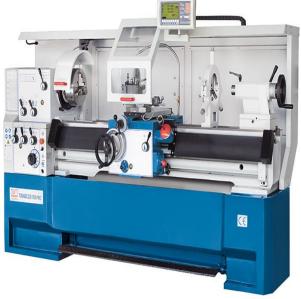

# Knuth 10.1HP 59" Center Width Turnado 280/1500 PRO Universal Lathe 320564

\$43,611.94

As low as \$863/mo through Elite Metal Tools financing partners.

Use your phone to take a picture of this QR Code to learn more!

• Center height: 11"

• Turning-Ø over support: 14"

Center width: 59.06"

• Bed width: 14"