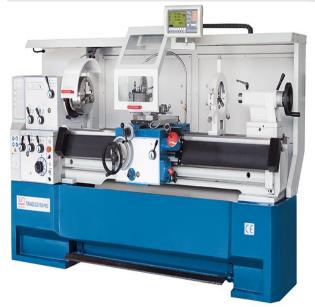

# Knuth 10.1HP 59" Center Width Turnado 230/1500 PRO Universal Lathe 320563

\$39,463.89

As low as \$780/mo through Elite Metal Tools financing partners.

Use your phone to take a picture of this QR Code to learn more!

Center height: 9"

• Turning-Ø over support: 9"

Center Width: 59.06"

• Bed width: 12"