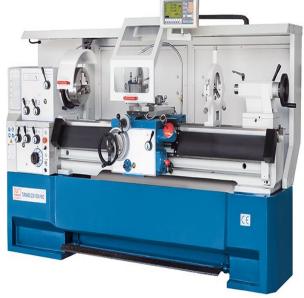

# Knuth 10.1HP 39" Center Width Turnado 230/1000 PRO Universal Lathe 320562

\$36,629.17

As low as \$724/mo through Elite Metal Tools financing partners.

Use your phone to take a picture of this QR Code to learn more!

• Center height: 9"

• Turning-Ø over support: 9"

Center width: 39.37"

• Bed width: 12"