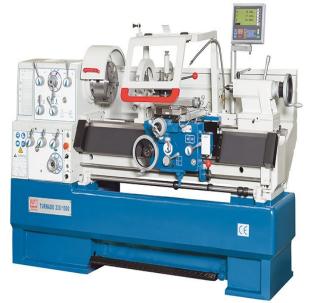

# Knuth 7.4HP 79" Turnado 230/2000 Lead Screw and Feed Shaft Lathe 320557

\$34,458.33

As low as \$681/mo through Elite Metal Tools financing partners.

Use your phone to take a picture of this QR Code to learn more!

- Center height: 9"
- Turning-Ø over support: 9"
- Gap bridge length: 6"
- Spindle mount: Camlock D1-6