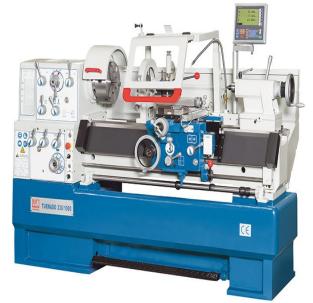

# Knuth 7.4HP 39" Turnado 230/1000 Lead Screw and Feed Shaft Lathe 320555

\$28,412.5

As low as \$562/mo through Elite Metal Tools financing partners.

Use your phone to take a picture of this QR Code to learn more!

- Center height: 9"
- Turning-Ø over support: 9"
- Gap bridge length: 6"
- Spindle mount: Camlock D1-6