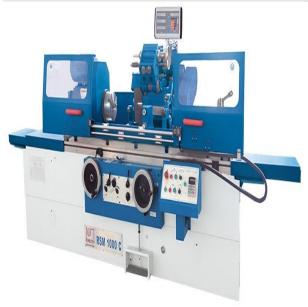

# **Knuth 4HP RSM 1500 C Conventional Cylindrical Grinding Machine 302446**

\$81,333.89

As low as \$1,609/mo through Elite Metal Tools financing partners.

Use your phone to take a picture of this QR Code to learn more!

- Center height: 7"Grinding length: 59"
- Grinding diameter: 0.3" 12.6"
- Motor rating grinding spindle / hydraulic pump: 4 / 0.6 Hp