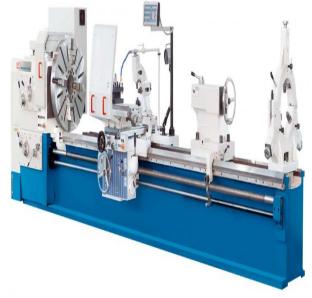

# **Knuth 24.8HP 59" DL S 515/1500 Universal Heavy-Duty Lathe 301514**

\$105,122.12

As low as \$2,080/mo through Elite Metal Tools financing partners.

Use your phone to take a picture of this QR Code to learn more!

- Workpiece length (max.): 59"
- Workpiece weight (max.): 8,800 lbs.
- Turning diameter over bed: 39"
- Turning-Ø over support: 28"