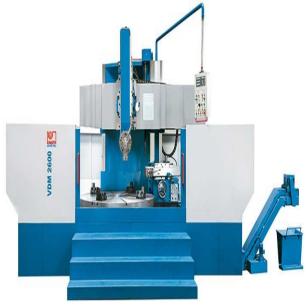

# Knuth 49.6HP 59" VDM 2600 S Vertical Lathe 301396

\$334,411.72

As low as \$6,618/mo through Elite Metal Tools financing partners.

Use your phone to take a picture of this QR Code to learn more!

Workpiece length (max.): 59"

• Workpiece weight (max.): 22,000 lbs.

Speed range: 1.4 rpm - 45 rpm

• Rotating diameter (max.): 102"