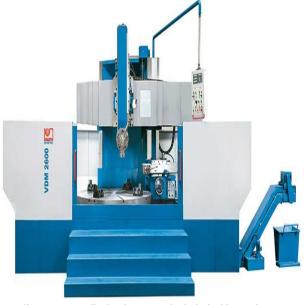

# Knuth 49.6HP 53" VDM 2300 S Vertical Lathe 301394

\$298,274.28

As low as \$5,902/mo through Elite Metal Tools financing partners.

Use your phone to take a picture of this QR Code to learn more!

Workpiece length (max.): 53"

Workpiece weight (max.): 17,600 lbs.

Speed range: 3.2 rpm - 100 rpm

• Rotating diameter (max.): 91"