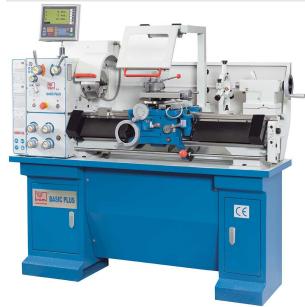

# **Knuth 1.5HP Basic Plus Mechanics Lathe** 300809

\$11,815

As low as \$383/mo through Elite Metal Tools financing partners.

Use your phone to take a picture of this QR Code to learn more!

Turning diameter over bed: 12"

Bed width: 7"

Center width: 31.89"5 Year Parts Warranty