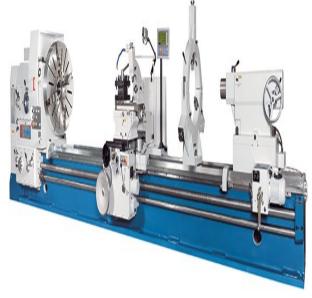

# Knuth 29.5HP 118" DL E Heavy 620/3000 Universal Heavy-Duty Lathe 300506

\$169,891.45

As low as \$3,362/mo through Elite Metal Tools financing partners.

Use your phone to take a picture of this QR Code to learn more!

- Workpiece length (max.): 118"
- · Workpiece weight (max.): 13,200 lbs.
- Turning diameter over bed: 49"
- Turning-Ø over support: 35"