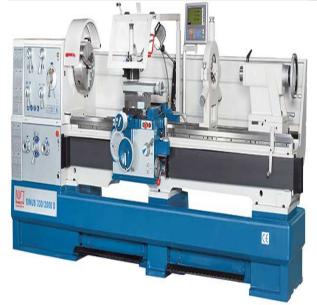

# **Knuth 10.1HP 79" Sinus 330/2000 D Precision Lathe 300011**

\$47,485.28

As low as \$939/mo through Elite Metal Tools financing partners.

Use your phone to take a picture of this QR Code to learn more!

- Workpiece length (max.): 79"
- Turning diameter over bed: 26"
- Turning-Ø over support: 17"
- Turning diameter without gap bridge: 35"