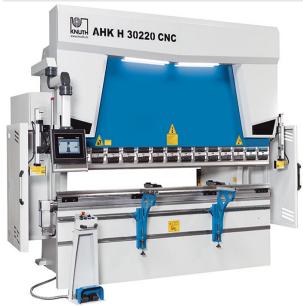

# Knuth 40.2HP 352 Ton AHK H 40320 CNC Press Brake 182632

\$253,879.63

As low as \$5,024/mo through Elite Metal Tools financing partners.

Use your phone to take a picture of this QR Code to learn more!

Throat: 20"

• Pressure force: 352 t

Stroke: 14.4"

· Brake length: 161"