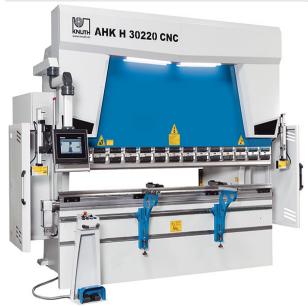

# Knuth 29.5HP 297 Ton AHK H 40270 CNC Press Brake 182637

\$217,936.56

As low as \$4,312/mo through Elite Metal Tools financing partners.

Use your phone to take a picture of this QR Code to learn more!

Throat: 16"

• Pressure force: 297 t

Stroke: 10.4"

· Brake length: 161"