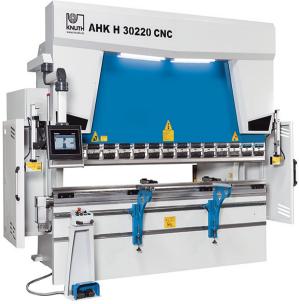

## Knuth 29.5HP 242 Ton AHK H 40220 CNC Press Brake 182631

## \$197,387.12

As low as \$3,906/mo through Elite Metal Tools financing partners.

Use your phone to take a picture of this QR Code to learn more!

FREE SHIPPING

- Throat: 16"
- Pressure force: 242 t
- Stroke: 10.4"
- Brake length: 161"