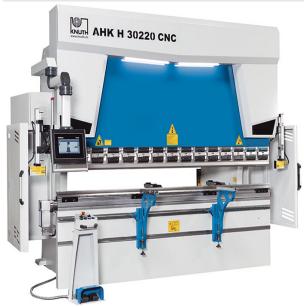

# Knuth 24.8HP 192.5 Ton AHK H 40175 CNC Press Brake 182630

\$180,261.45

As low as \$3,567/mo through Elite Metal Tools financing partners.

Use your phone to take a picture of this QR Code to learn more!

Throat: 16"

• Pressure force: 192.5 t

Stroke: 10.4"

· Brake length: 161"