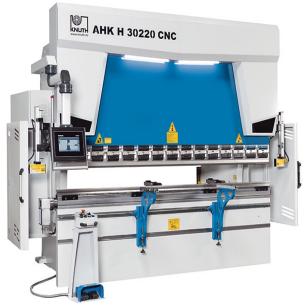

# Knuth 29.5HP 242 Ton AHK H 37220 CNC Press Brake 182629

\$190,927.12

As low as \$3,778/mo through Elite Metal Tools financing partners.

Use your phone to take a picture of this QR Code to learn more!

Throat: 16"

• Pressure force: 242 t

Stroke: 10.4"

• Brake length: 146"