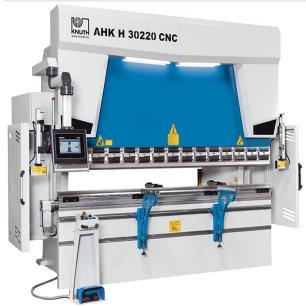

# Knuth 24.8HP 297 Ton AHK H 30270 CNC Press Brake 182636

\$181,772.57

As low as \$3,597/mo through Elite Metal Tools financing partners.

Use your phone to take a picture of this QR Code to learn more!

Throat: 16"

Pressure force: 297 t

Stroke: 10.4"

· Brake length: 122"