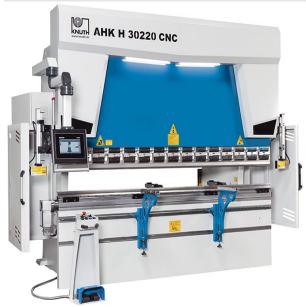

# Knuth 24.8HP 192.5 Ton AHK H 37175 CNC Press Brake 182638

\$174,991.45

As low as \$3,463/mo through Elite Metal Tools financing partners.

Use your phone to take a picture of this QR Code to learn more!

Throat: 16"

• Pressure force: 192.5 t

Stroke: 10.4"

• Brake length: 146"