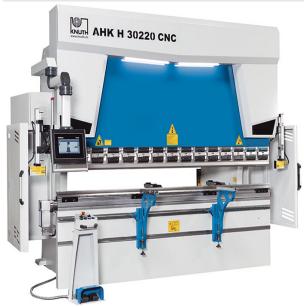

# Knuth 40.2HP 352 Ton AHK H 30320 CNC Press Brake 182628

\$208,984.89

As low as \$4,135/mo through Elite Metal Tools financing partners.

Use your phone to take a picture of this QR Code to learn more!

Throat: 20"

• Pressure force: 352 t

Stroke: 14.4"

· Brake length: 122"