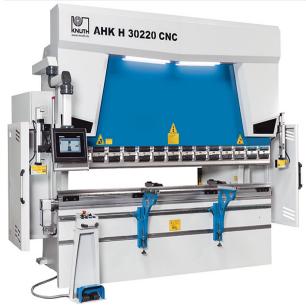

# Knuth 29.5HP 242 Ton AHK H 30220 CNC Press Brake 182627

\$167,152.57

As low as \$3,307/mo through Elite Metal Tools financing partners.

Use your phone to take a picture of this QR Code to learn more!

Throat: 16"

• Pressure force: 242 t

Stroke: 10.4"

· Brake length: 122"