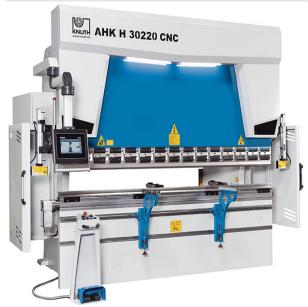

# Knuth 20.1HP 148.5 Ton AHK H 30135 CNC Press Brake 182625

\$144,025.61

As low as \$2,850/mo through Elite Metal Tools financing partners.

Use your phone to take a picture of this QR Code to learn more!

Throat: 16"

• Pressure force: 148.5 t

Stroke: 10.4"

· Brake length: 122"