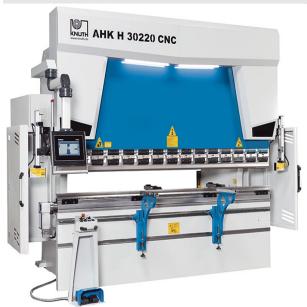

# Knuth 10.1 HP 66 Ton AHK H 15060 CNC Press Brake 182620

## \$103,660.56

Save \$979.44!

As low as \$2,051/mo through Elite Metal Tools financing partners.

Use your phone to take a picture of this QR Code to learn more!

Throat: 16"

• Pressure force: 66 t

Stroke: 10.4"

· Brake length: 59"