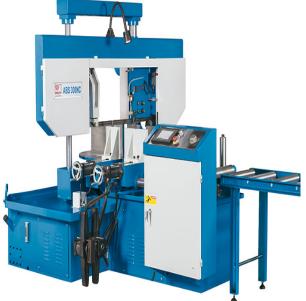

# Knuth 5.4HP ABS 400 NC Fully Automatic Band Saw 152883

\$47,853.61

As low as \$947/mo through Elite Metal Tools financing partners.

Use your phone to take a picture of this QR Code to learn more!

- Cutting speed: 65.4 fpm 261.6 fpm
- Feed per single stroke (max.): 15.75"
- Motor rating hydraulic pump: 1 Hp
- Blade dimensions: 220.08" x 1.61" x 0.04"