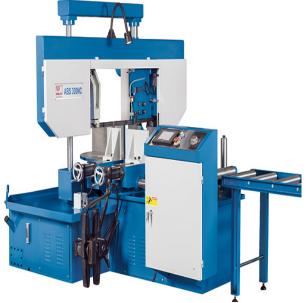

# **Knuth 4HP ABS 300 NC Fully Automatic Horizontal Band Saw 152880**

\$37,503.61

As low as \$742/mo through Elite Metal Tools financing partners.

Use your phone to take a picture of this QR Code to learn more!