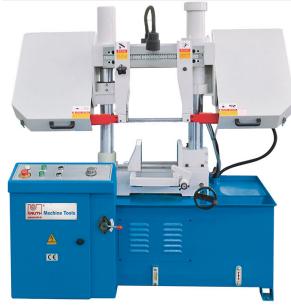

# Knuth 4HP HB 280 T Horizontal Band Saw 152826

\$9,885.5

As low as \$321/mo through Elite Metal Tools financing partners.

Use your phone to take a picture of this QR Code to learn more!

• Cutting speed: 89, 148, 226 fpm

Motor rating hydraulic pump: 0.7 Hp

· Motor rating coolant pump: 0.1 Hp

• Blade dimensions: 137.99" x 1.06" x 0.04"