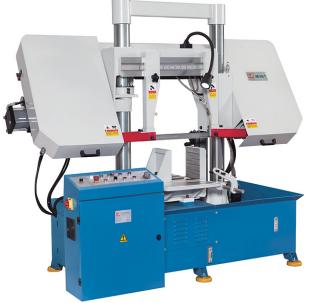

# Knuth 0.67HP HB 400 T Horizonal Band Saw 152821

\$20,970.56

As low as \$415/mo through Elite Metal Tools financing partners.

Use your phone to take a picture of this QR Code to learn more!

• Cutting speed: 118, 184 fpm