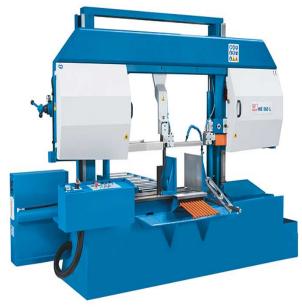

# Knuth 10.1HP HB 1020 L Semi-Automatic Horizontal Band Saw 152808

\$153,034.77

Save \$2,565.23!

As low as \$3,028/mo through Elite Metal Tools financing partners.

Use your phone to take a picture of this QR Code to learn more!

Motor rating hydraulic pump: 3 Hp
Motor rating coolant pump: 0.2 Hp
Cutting speed: 65.4 fpm - 327 fpm

• Blade dimensions: 374.02" x 2.13" x 0.06"