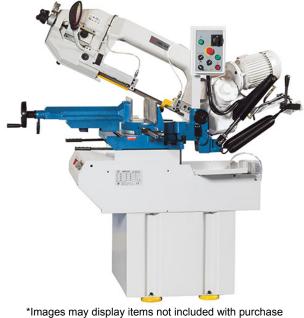

# Knuth 2HP SBS 255 Dual Miter Band Saw 152786

\$9,000

As low as \$292/mo through Elite Metal Tools financing partners.

Use your phone to take a picture of this QR Code to learn more!

Cutting speed: 147/ 295 fpmMotor rating main drive: 2 Hp

Supply voltage: 400 V

Saw blade dimensions: 108" x 1" x 0.9 mm