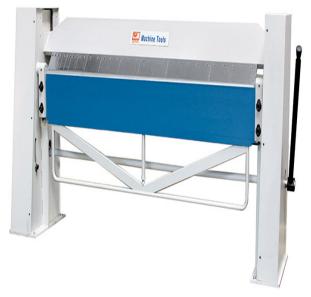

# Knuth 80" SBS E 2020/2,0 Manual Folding Machine 131367

\$11,422.22

As low as \$371/mo through Elite Metal Tools financing partners.

Use your phone to take a picture of this QR Code to learn more!

- Working height: 36"
- Plate thickness (max.): 0.08"
- Stroke: 4.7"
- Bending angle (max.): 135 deg