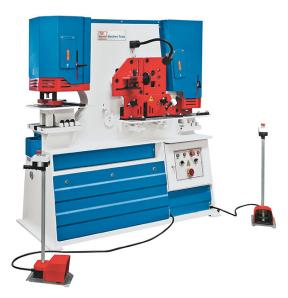

# **Knuth 14.8HP HPS 115 H Hydraulic Structural Steel Cutters 131184**

\$69,877.22

As low as \$1,382/mo through Elite Metal Tools financing partners.

Use your phone to take a picture of this QR Code to learn more!

• Pressure force: 126.5 t

Cutting capacity 90°: 6.3" x 6.3" x 0.6"Cutting capacity 45°: 3.1" x 0.3"

• Knife length: 24"