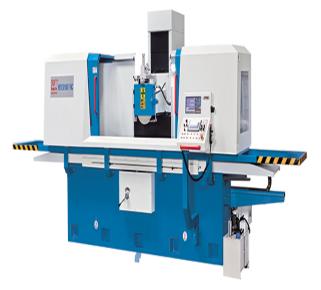

# Knuth 24.8HP HFS 80160 F NC Surface Grinding Machine 124938

\$194,624.22

As low as \$3,851/mo through Elite Metal Tools financing partners.

Use your phone to take a picture of this QR Code to learn more!

Spindle center-to-table distance: 36"
Table load capacity (max.): 4,400 lbs.

Travel X-axis: 63"

Travel Y-axis: 32"