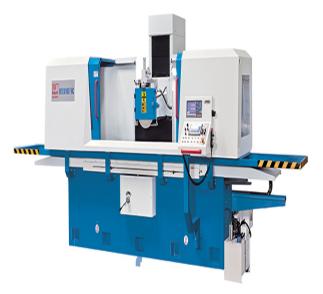

# **Knuth 10.1HP HFS 50160 F NC Surface Grinding Machine 124935**

\$116,007.83

Save \$387.17!

As low as \$2,295/mo through Elite Metal Tools financing partners.

Use your phone to take a picture of this QR Code to learn more!

Spindle center-to-table distance: 24"

• Table load capacity (max.): 1,980 lbs.

• Travel X-axis: 63"

Travel Y-axis: 20"