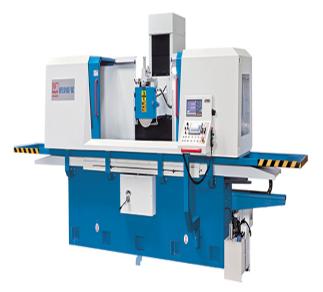

# **Knuth 10.1HP HFS F 50100 NC Surface Grinding Machine 124934**

\$107,467.55

Save \$182.45!

As low as \$2,126/mo through Elite Metal Tools financing partners.

Use your phone to take a picture of this QR Code to learn more!

Spindle center-to-table distance: 24"

Table load capacity (max.): 1,540 lbs.

Travel X-axis: 39.4"Travel Y-axis: 20"