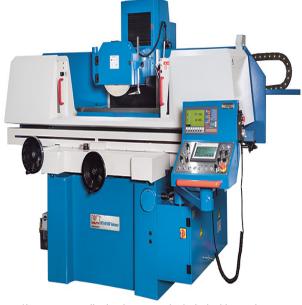

# **Knuth 5.4HP HFS 40100 F Advance Surface Grinder 124930**

\$76,846.11

As low as \$1,520/mo through Elite Metal Tools financing partners.

Use your phone to take a picture of this QR Code to learn more!