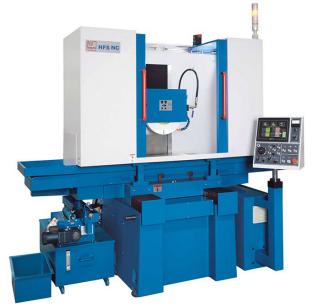

# Knuth 7.4HP 40" x 16" HFS 104 NC Automatic/Semi-Automatic Surface Grinder with Dressing Cycle 122425

\$113,688.33

Save \$2,561.67!

As low as \$2,249/mo through Elite Metal Tools financing partners.

Use your phone to take a picture of this QR Code to learn more!