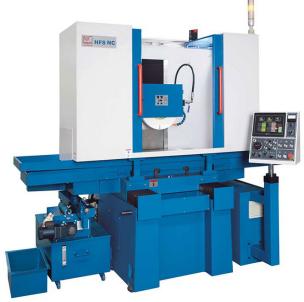

# Knuth 5HP 20" x 8" HFS 52 NC Automatic/Semi-Automatic Surface Grinder with Dressing Cycle 122415

\$90,605.56

Save \$2,294.44!

As low as \$1,793/mo through Elite Metal Tools financing partners.

Use your phone to take a picture of this QR Code to learn more!

• Grinding area (max.): 20" x 8"

Spindle axis-to-table surface distance: 18.5"

Travel X-axis: 22"Travel Z-axis: 9"