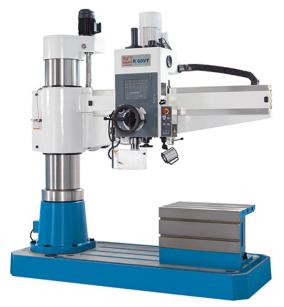

# Knuth 5HP 12" R 60 VT Radial Drill Press with Touchscreen Control Panel 101656

\$52,214.17

As low as \$1,033/mo through Elite Metal Tools financing partners.

Use your phone to take a picture of this QR Code to learn more!

Drilling capacity: 2.36"Drilling depth (max.): 12"

Speed range: 38 rpm - 2000 rpmMotor rating main drive: 5.4 Hp