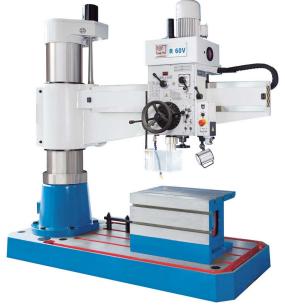

# Knuth 5.4HP 12" R 60 V Radial Drill Press 101649

\$49,064.44

As low as \$970/mo through Elite Metal Tools financing partners.

Use your phone to take a picture of this QR Code to learn more!

Drilling depth (max.): 12"

• Drilling capacity: 2.44"

• Motor rating main drive: 5.4 Hp

• Speed range: 38 rpm - 2000 rpm